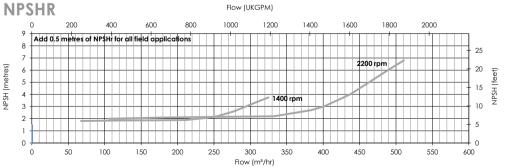

| Pump speed        |     | rpm |  |
|-------------------|-----|-----|--|
| Impeller diameter | 275 | mm  |  |

#### **Duty point requested**

| Flow rate   | m³/hr |
|-------------|-------|
| Lload (TDU) |       |

#### **Performance**





### Recommendations on hoses & pipes:

Suggested Hazen Williams C =110

Suitable for:

All water applications.

Bauer connections, Maximum working pressure 3 bar.

Pipe / hose diameters:

(imperial) (metric) Ø 50mm - 200 mm





| Reference | liauid | water | data |
|-----------|--------|-------|------|

| Atmospheric pressure | 10.335122 | metres |
|----------------------|-----------|--------|
| Specific Gravity     | 1.000     | kg/dm³ |
| Dynamic viscosity    | 1.01      | ср     |
| Fluid temperature    | 20        | °C     |

#### **Power**





#### Great Pumps. Great People.®

## Document N°: 95-9951-0000 a xylem brand | Issue N°: 25 Page N°: 1 of 2

### Xylem Dewatering Solutions godwin@

Quenington, Cirencester Gloucestershire GL7 5BX, England Tel: 01285 750271 Fax: 01285 750352 Website: www.godwinpumps.co.uk E-mail: sales@godwinpumps.co.uk