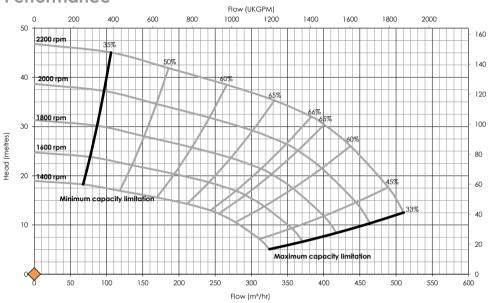

| Suction hose length   | metres | 0' |

| i.                        |              |
|---------------------------|--------------|
| Branch sizes              | 200 x 200 mm |
| Maximum speed             | 2200 rpm     |
| Maximum solids handling   | 75 mm        |
| Maximum impeller diameter | 290 mm       |
| Minimum impeller diameter | 240 mm       |

#### Discharge Pipe 1 Hazen Williams C Delivery bore diameter 0" Delivery hose length Discharge Pipe 2 (in series with pipe 1 only) Hazen Williams C Delivery bore diameter 0"

0'

Delivery hose length



| Pump speed        |     | rpm |  |
|-------------------|-----|-----|--|
| Impeller diameter | 275 | mm  |  |

#### **Duty point requested**

| Flow rate   | m³/hr |
|-------------|-------|
| Lload (TDU) |       |

#### **Performance**





### Recommendations on hoses & pipes:

Suggested Hazen Williams C =110

Suitable for:

All water applications.

Bauer connections, Maximum working pressure 3 bar.

Pipe / hose diameters:

(imperial) (metric) Ø 50mm - 200 mm





| Reference | liauid | water | data |
|-----------|--------|-------|------|

| Atmospheric pressure | 10.335122 | metres |
|----------------------|-----------|--------|
| Specific Gravity     | 1.000     | kg/dm³ |
| Dynamic viscosity    | 1.01      | ср     |
| Fluid temperature    | 20        | °C     |

#### **Power**





#### Great Pumps. Great People.®

## Document N°: 95-9951-0000 a xylem brand | Issue N°: 25 Page N°: 1 of 2

### Xylem Dewatering Solutions godwin@

Quenington, Cirencester Gloucestershire GL7 5BX, England Tel: 01285 750271 Fax: 01285 7503