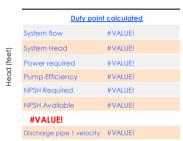

#### **Duty point requested**

| Flow rate   | m³/hr |
|-------------|-------|
| Lload (TDU) |       |

#### **Power**