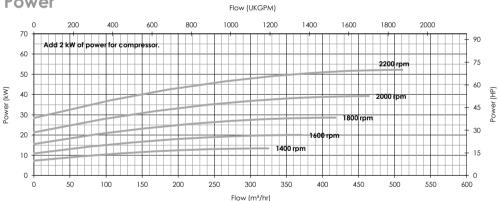

h



| Pump speed        |     | rpm |  |
|-------------------|-----|-----|--|
| Impeller diameter | 275 | mm  |  |

#### **Duty point requested**

| Flow rate   | m³/hr |
|-------------|-------|
| Lload (TDU) |       |

#### **Performance**





### Recommendations on hoses & pipes:

Suggested Hazen Williams C =110

Suitable for:

All water applications.

Bauer connections, Maximum working pressure 3 bar.

Pipe / hose diameters:

(imperial) (metric) Ø 50mm - 200 mm





| Reference | liauid | water | data |
|-----------|--------|-------|------|

| Atmospheric pressure | 10.335122 | metres |
|----------------------|-----------|--------|
| Specific Gravity     | 1.000     | kg/dm³ |
| Dynamic viscosity    | 1.01      | ср     |
| Fluid temperature    | 20        | °C     |

#### **Power**





#### Great Pumps. Great People.®

## Document N°: 95-9951-0000 a xylem brand | Issue N°: 25 Page N°: 1 of 2

### Xylem Dewatering Solutions godwin@

Quenington, Cirencester Gloucestershire GL7 5BX, England Tel: 01285 750271 Fax: 01285 750352 Website: www.godwinpumps.co.uk E-mail: sales@godwinpumps.co.uk